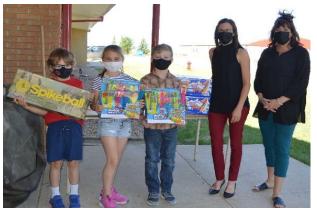

Lafleche Credit Union values & is very appreciative of our local schools, kids & teachers, especially with all the challenges they have all faced this past year.

We were very happy to present each of the Lafleche & Glenworth schools with a "Spike Ball" game, along with water balloons & Jumbo Mr. Freeze Ice Pops for their year-end day of fun.